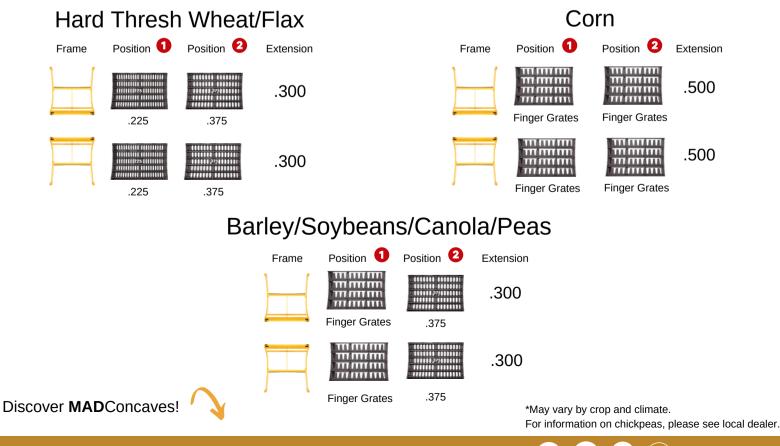

### **Standard New Holland MADConcave Setup\***

@bushelplus

1.833.376.7726

BushelPlus.com