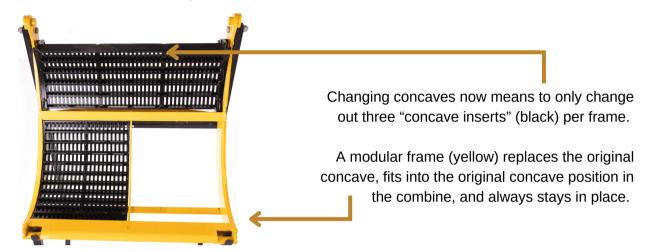

# What Is a Modular System?

Swapping out traditional round wire combine concaves for our innovative bar-and-grate style modular **MAD**Concaves results in more efficient threshing, getting your grain out of the head and into the hopper quicker for decreased rotor loss and less dockage. This means higher quality crops and more money in your pocket.

Our fast and easy-to-change modular designs allow you to quickly swap out inserts in minutes, saving you valuable time - critical in a busy harvest season.