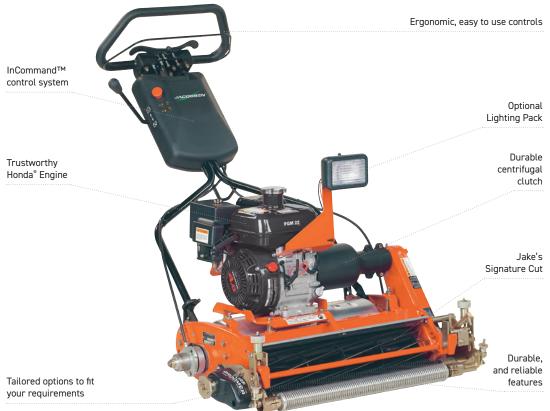

## PGM22 **LIGHTWEIGHT WALK-BEHIND REEL MOWER**

- · PROFESSIONAL LEVEL-OF-CUT
- · HONDA® ENGINE
- INCOMMAND™ OPERATOR **CONTROLS**

The PGM22 Inch will be sure to give you Jake's Signature Cut, Trusted by Generations. This user-friendly machine is a lightweight, walk-behind reel mower, which is simple to set up and operate.

The PGM22 gives you a professional level-of-cut and the dependability you need, fitted with a reliable Honda® engine. Combined with InCommand™ operator controls, it will work to produce greens and fine turf surfaces you're proud of everyday. Robust engineering and simple maintenance make the PGM22 a sports mower you can rely on.

## LIGHTWEIGHT WALK-BEHIND REEL MOWER

Proven quality of cut

Ease of Maintenance

InCommand<sup>™</sup> control system

| REELS & BLADES                    |                                                                                                                         |
|-----------------------------------|-------------------------------------------------------------------------------------------------------------------------|
| BLADE MATERIAL                    | Hardened, high manganese carbon steel                                                                                   |
| REEL SPEED                        | Dependent on Engine RPM and 2.25:1 reel reduction ration                                                                |
| REEL BEARINGS                     | Spring-loaded, tapered roller                                                                                           |
| REEL DIAMETER                     | 5" (127 mm)                                                                                                             |
| FREQUENCY OF CLIP                 | 15 blade: .150" (5.2 mm)                                                                                                |
| SIDE FRAME MATERIAL               | Cast-aluminum alloy                                                                                                     |
| TRACTION, BRAKES & SPEED          |                                                                                                                         |
| MOWER DRIVE SYSTEM                | Centrifugal. Drive Clutch                                                                                               |
| TRACTION DRIVE                    | Chain Drive                                                                                                             |
| TRACTION REDUCTION RATIO          | 24:1                                                                                                                    |
| OPERATOR PRESENCE CONTROL         | Standard InCommand™ operator controls (Traction and Reel) with integrated Operator Presence Control                     |
| DIFFERENTIAL                      | Full automotive type, housed in traction drum                                                                           |
| TRACTION DRUM                     | 7.75" (19.68cm) diameter smooth machined aluminum                                                                       |
| BRAKES                            | Lever actuated hub brake with parking lock                                                                              |
| TRANSPORT WHEELS                  | 2 x Pneumatic 11" x 4" (27.94cm x 10cm)                                                                                 |
| MAXIMUM TORQUE                    | 5.4 ft. lbs (7.5Nm)                                                                                                     |
| MOWING SPEED                      | Dependent on Engine RPM 3.2mph (5.14km/h) max                                                                           |
| WEIGHTS & DIMENSIONS              |                                                                                                                         |
| WEIGHT                            | 11 blade reel: 184lb (83.4kg), 15 blade reel: 194lb (88kg) (with Catcher, grooved steel roller and kickstand)           |
| SOUND LEVEL                       |                                                                                                                         |
| MOWER SOUND LEVEL                 | 95 dBA                                                                                                                  |
| WARRANTY                          |                                                                                                                         |
| MOWER WARRANTY                    | 2 Years                                                                                                                 |
| ACCESSORIES                       |                                                                                                                         |
| ■ Front rollers<br>■ Verticutters | <ul><li>■ Turf groomers for three-dimensional mowing</li><li>■ Mower caddy</li><li>■ Full line of accessories</li></ul> |