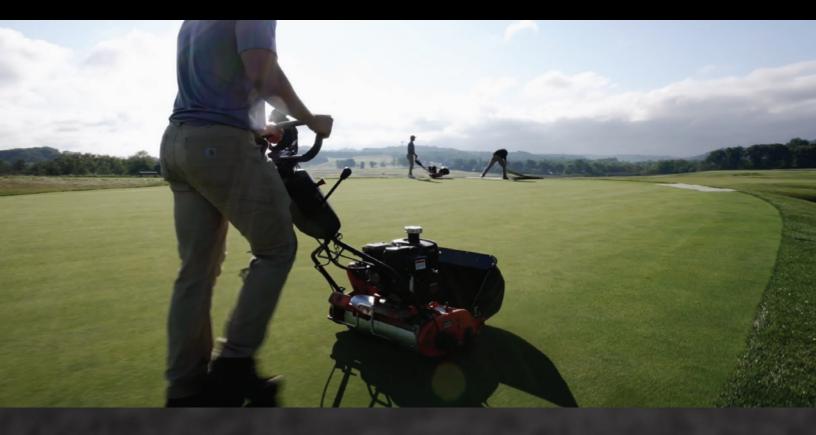

## PGM22 **LIGHTWEIGHT WALK-BEHIND REEL MOWER**

- · PROFESSIONAL LEVEL-OF-CUT
- · HONDA® ENGINE
- INCOMMAND™ OPERATOR **CONTROLS**

The PGM22 Inch will be sure to give you Jake's Signature Cut, Trusted by Generations. This user-friendly machine is a lightweight, walk-behind reel mower, which is simple to set up and operate.

The PGM22 gives you a professional level-of-cut and the dependability you need, fitted with a reliable Honda® engine. Combined with InCommand™ operator controls, it will work to produce greens and fine turf surfaces you're proud of everyday. Robust engineering and simple maintenance make the PGM22 a sports mower you can rely on.