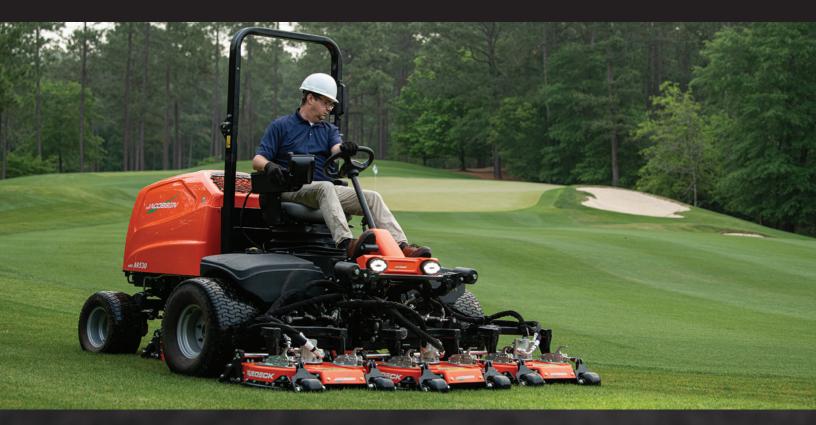

## **AR530 ARTICULATED CONTOUR ROTARY MOWER**

- TRUEDECK<sup>™</sup> HEAVY-DUTY CONTOURING
- SUPERIOR AFTER-CUT APPEARANCE
- · QUICK AND EASY DECK **ÀDJUSTMENT**
- · TRUSTWORTHY いっちった ENGINE

Redesigned from the ground up, the AR530 contour rotary mower is built to give you the best.

Designed with TRUEDECK<sup>™</sup> heavy-duty contouring decks, with best in class clippings distribution and superior after-cut quality, it climbs hills and contours smoothly, eliminating the risk of scalping.

The AR530 offers quick and easy deck adjustments and a trustworthy Kubota® engine you can rely on.

MOWER ENGINE

5"

For information and support: www.jacobsen.com / +44 (0) 1473 270 000 / +1-888-438-3946

Actual operating power output may vary due to conditions of specific use. Run time will vary based on conditions of specific use, accessories, and terrain. NOTE: Specifications, while correct at time of printing, may change without notice. © 2024 Textron Specialized Vehicles Inc. 10024-G2 (Rev. 06/2024)