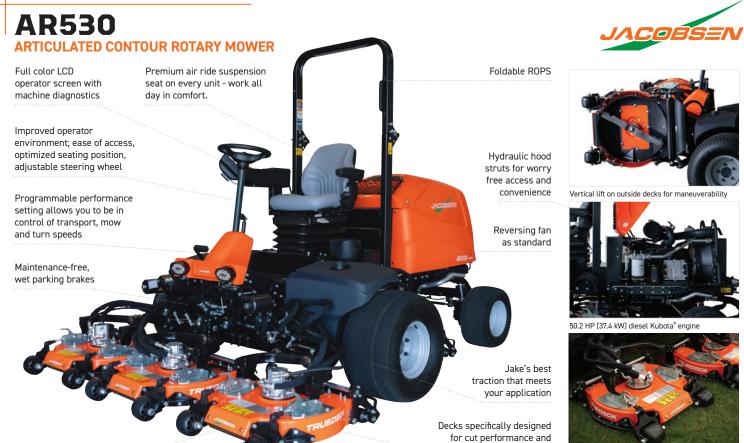

## **AR530 ARTICULATED CONTOUR ROTARY MOWER**

- TRUEDECK<sup>™</sup> HEAVY-DUTY CONTOURING
- SUPERIOR AFTER-CUT APPEARANCE
- · QUICK AND EASY DECK **ÀDJUSTMENT**
- · TRUSTWORTHY いっちった ENGINE

Redesigned from the ground up, the AR530 contour rotary mower is built to give you the best.

Designed with TRUEDECK<sup>™</sup> heavy-duty contouring decks, with best in class clippings distribution and superior after-cut quality, it climbs hills and contours smoothly, eliminating the risk of scalping.

The AR530 offers quick and easy deck adjustments and a trustworthy Kubota® engine you can rely on.

MOWER ENGINE

5"

For information and support: www.jacobsen.com / +44 (0) 1473 270 000 / +1-888-438-3946

Actual operating power output may vary due to conditions of specific use. Run time will vary based on conditions of specific use, accessories, and terrain. NOTE: Specifications, while correct at time of printing, may change without notice. © 2024 Textron Specialized Vehicles Inc. 10024-G2 (Rev. 06/2024)

Vertical lift on outside decks for maneuverability

TRUEDECK<sup>™</sup> heavy-duty cutting decks