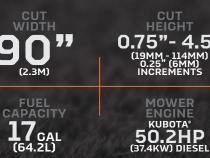

SINCERELY

90" (2.3m) cutting width

| DECKS & CUTTING UNITS    |                                                                                                                                                                                                           |
|--------------------------|-----------------------------------------------------------------------------------------------------------------------------------------------------------------------------------------------------------|
| NUMBER AND SIZE          | 5 x TRUEDECK <sup>™</sup> 23" (58.4cm) rotary cutting units. Equipped for rear-discharge<br>chute and smooth rear roller. Mulching baffle, non-striping rear roller and<br>rear roller scrapers available |
| BLADE MATERIAL           | 5 x 22.4" (56.8cm) heat treated alloy combo blades                                                                                                                                                        |
| DECK LIFT & LOWER        | Hand operated, joystick controlled hydraulic lift system                                                                                                                                                  |
| WEIGHT TRANSFER          | Adjustable hydraulic weight transfer – automatic electronic activation at operator<br>controls with mow switch. Selectable through control console                                                        |
| DECK CONSTRUCTION        | Heavy duty modular deck construction                                                                                                                                                                      |
| TRACTION, BRAKES & SPE   | ED                                                                                                                                                                                                        |
| TRACTION DRIVE           | SureTrac II <sup>™</sup> AWD, a unique parallel hydrostatic system, servo-controlled variable<br>displacement hydro;<br>four high-torque wheel motors; 2WD transport and reverse                          |
| DECK DRIVE               | Fixed displacement, self-lubricating with 1" (2.54cm) diameter shaft; double sealed bearing                                                                                                               |
| HYDRAULIC SYSTEM         | 10 gal. (37.9L) capacity; hydraulic tank oil level monitor and horn alarm;<br>GreensCare biodegradable fluid; full-flow, 10-micron filter, 40 gpm.<br>Side-by-side radiator/hydraulic oil cooler.         |
| SERVICE BRAKES           | Dynamic through traction system                                                                                                                                                                           |
| PARKING BRAKES           | No-Maintenance, Integrated Wet Parking Brake                                                                                                                                                              |
| STEERING                 | Rear wheel, hydrostatic power steering with tilt adjustable steering wheel                                                                                                                                |
| MOWING SPEED             | 5.5mph (8.8kph)                                                                                                                                                                                           |
| TRANSPORT SPEED          | 9.3mph (15kph)                                                                                                                                                                                            |
| WEIGHTS & DIMENSIONS     |                                                                                                                                                                                                           |
| WEIGHT                   | 3451lb. (1565kg) full fluids                                                                                                                                                                              |
| LENGTH                   | 137.5" (3.49m)                                                                                                                                                                                            |
| OVERALL HEIGHT (ROPS UP) | 91.6" (232.6cm)                                                                                                                                                                                           |
| WHEELBASE                | 63" (1.6m)                                                                                                                                                                                                |
| TRANSPORT WIDTH          | 88.6" (2.25m)                                                                                                                                                                                             |
| WORKING WIDTH            | 95.3" (2.42m)                                                                                                                                                                                             |
| WARRANTY                 |                                                                                                                                                                                                           |
| MOWER WARRANTY           | 2 Years                                                                                                                                                                                                   |