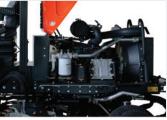

## **AR530 ARTICULATED CONTOUR ROTARY MOWER**

- TRUEDECK<sup>™</sup> HEAVY-DUTY CONTOURING
- SUPERIOR AFTER-CUT APPEARANCE
- · QUICK AND EASY DECK **ÀDJUSTMENT**
- · TRUSTWORTHY いっちった ENGINE

Redesigned from the ground up, the AR530 contour rotary mower is built to give you the best.

Designed with TRUEDECK<sup>™</sup> heavy-duty contouring decks, with best in class clippings distribution and superior after-cut quality, it climbs hills and contours smoothly, eliminating the risk of scalping.

The AR530 offers quick and easy deck adjustments and a trustworthy Kubota® engine you can rely on.

MOWER ENGINE

5"

For information and support: www.jacobsen.com / +44 (0) 1473 270 000 / +1-888-438-3946

Actual operating power output may vary due to conditions of specific use. Run time will vary based on conditions of specific use, accessories, and terrain. NOTE: Specifications, while correct at time of printing, may change without notice. © 2024 Textron Specialized Vehicles Inc. 10024-G2 (Rev. 06/2024)