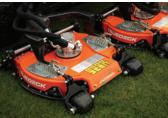

Vertical lift on outside decks for maneuverability

TRUEDECK<sup>™</sup> heavy-duty cutting decks

## CCESSORIES

after-cut appearance

- 692771 Blade 23.14 Hi-lift
- 692774 Blade 23.14 combo
- 692775 Blade 23.14 mulch
- 68127 Canopy kit
- 677080 Kit quick release pin, 5 gang
- 677092 Kit mulching, 23"
- 677261 Kit quick release pin, 7 gang
- 689563 Kit 23" cable scraper
- 698270 Roller service 76 x 567 grooved polymer
- 698272 Roller service 76 x 567 solid polymer
- 4394939 Acc, cargo net
- 10002064 Kit 23" grooved roller scraper